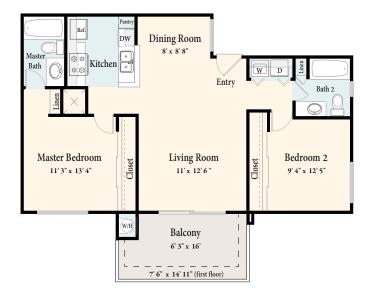

Ref.

Entry

**The Cascade** 2 Bedroom, 2 Bathroom 819 Square Feet

**The Deerfield** 2 Bedroom, 2 Bathroom 899 Square Feet

**The Everest** 3 Bedroom, 2 Bathroom 1,125 Square Feet