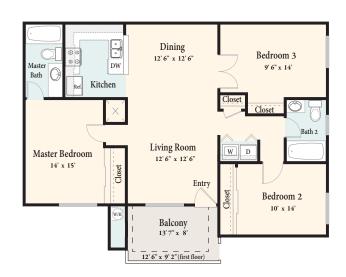

Ref.

Entry

**The Cascade** 2 Bedroom, 2 Bathroom 819 Square Feet

**The Deerfield** 2 Bedroom, 2 Bathroom 899 Square Feet

**The Everest** 3 Bedroom, 2 Bathroom 1,125 Square Feet