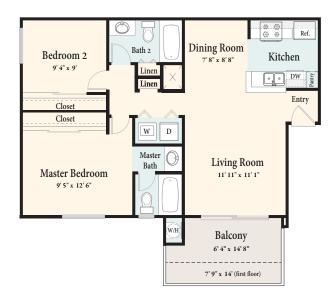

Ref.

Entry

**The Cascade** 2 Bedroom, 2 Bathroom 819 Square Feet

**The Deerfield** 2 Bedroom, 2 Bathroom 899 Square Feet

**The Everest** 3 Bedroom, 2 Bathroom 1,125 Square Feet